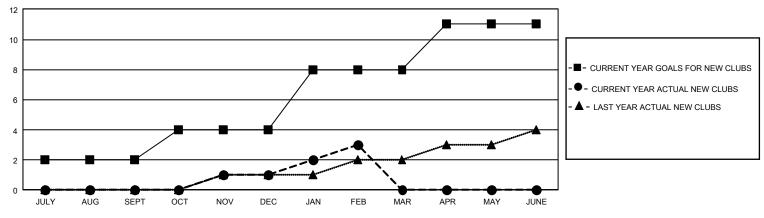

## GAT MONTHLY MEMBERSHIP PROGRESS REPORT

GMT Constitutional Area 5 - J, Group J

REPORT DOES NOT INCLUDE CLUBS IN UNDISTRICTED AREAS.

| Clubs                 |               |           |               | Members               |                         |                         |                                                    |
|-----------------------|---------------|-----------|---------------|-----------------------|-------------------------|-------------------------|----------------------------------------------------|
| RESULTS FOR 2022-2023 |               |           |               | RESULTS FOR 2022-2023 |                         |                         |                                                    |
| QUARTER               | NEW CLUB GOAL | NEW CLUBS | DROPPED CLUBS | QUARTER               | MBER GROWTH NET<br>GOAL | MEMBER GROWTH<br>ACTUAL | DROPPED MEMBERS<br>ACTUAL (including<br>transfers) |
| JULY/AUG/SEPT         | - 6           | 0         | 1             | JULY/AUG/SEPT         | 381                     | 800                     | 471                                                |
| OCT/NOV/DEC           | 6             | 1         | 0             | OCT/NOV/DEC           | 375                     | 360                     | 453                                                |
| JAN/FEB/MAR           | 12            | 2         | 0             | JAN/FEB/MAR           | 345                     | 430                     | 250                                                |
| APR/MAY/JUNE          | 9             | 0         | 0             | APR/MAY/JUNE          | 225                     | 0                       | 0                                                  |