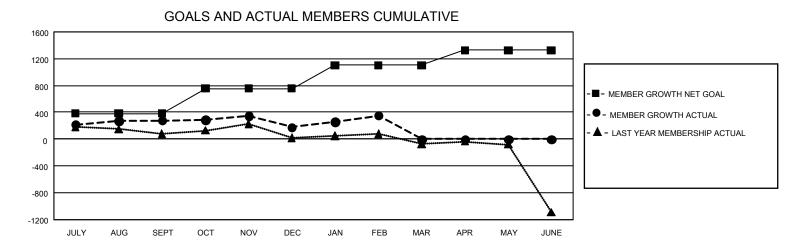

## GAT MONTHLY MEMBERSHIP PROGRESS REPORT

GMT Constitutional Area 5 - J, Group J

REPORT DOES NOT INCLUDE CLUBS IN UNDISTRICTED AREAS.

| Clubs                 |               |           |               | Members               |                         |                         |                                                    |
|-----------------------|---------------|-----------|---------------|-----------------------|-------------------------|-------------------------|----------------------------------------------------|
| RESULTS FOR 2022-2023 |               |           |               | RESULTS FOR 2022-2023 |                         |                         |                                                    |
| QUARTER               | NEW CLUB GOAL | NEW CLUBS | DROPPED CLUBS | QUARTER               | MBER GROWTH NET<br>GOAL | MEMBER GROWTH<br>ACTUAL | DROPPED MEMBERS<br>ACTUAL (including<br>transfers) |
| JULY/AUG/SEPT         | - 6           | 0         | 1             | JULY/AUG/SEPT         | 381                     | 800                     | 471                                                |
| OCT/NOV/DEC           | 6             | 1         | 0             | OCT/NOV/DEC           | 375                     | 360                     | 453                                                |
| JAN/FEB/MAR           | 12            | 2         | 0             | JAN/FEB/MAR           | 345                     | 430                     | 250                                                |
| APR/MAY/JUNE          | 9             | 0         | 0             | APR/MAY/JUNE          | 225                     | 0                       | 0                                                  |